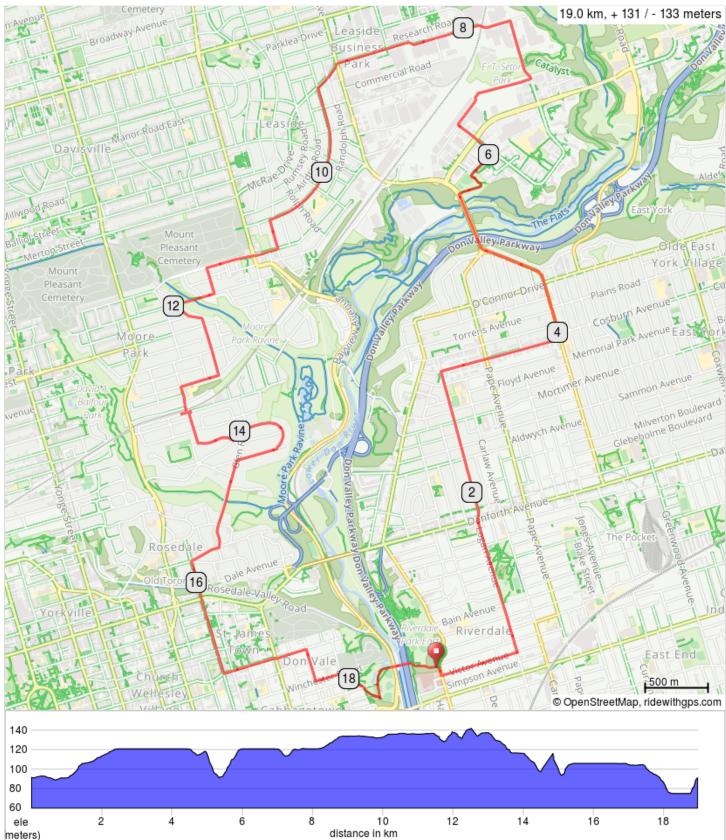

## Round the Don Valley

| Dist | Туре     | Note                                                       | Next |
|------|----------|------------------------------------------------------------|------|
| 0.0  |          | Start of route                                             | 0.1  |
| 0.1  | +        | L onto Victor Ave                                          | 0.6  |
| 0.7  | +        | L onto Logan Ave                                           | 1.1  |
| 1.8  | •        | R onto Danforth Ave,<br>then immediate L<br>onto Logan Ave | 1.2  |
| 3.0  | ⇒        | R onto Cosburn Ave                                         | 1.0  |
| 4.0  | +        | L onto Donlands Ave                                        | 1.0  |
| 5.0  | 1        | Continue onto<br>Millwood Rd                               | 0.5  |
| 5.5  | <b>→</b> | R into sidewalk ramp into park                             | 0.3  |
| 5.8  | <b>→</b> | R onto trail near club house.                              | 0.3  |
| 6.0  | +        | L onto Thorncliffe<br>Park Dr                              | 0.3  |
| 6.4  | <b>→</b> | Slight R at Banigan<br>Dr                                  | 0.3  |
| 6.7  | <b>→</b> | Slight R onto<br>Thorncliffe Park Dr                       | 0.4  |
| 7.1  | +        | L onto Beth Nealson<br>Dr                                  | 0.5  |
| 7.6  | +        | L onto Wicksteed Ave                                       | 1.4  |
| 9.1  | +        | Wicksteed Ave turns<br>slightly L and<br>becomes McRae Dr  | 0.2  |
| 9.3  | Ŧ        | L onto Sutherland Dr                                       | 1.3  |
| 10.6 | +        | L onto Bessborough<br>Dr                                   | 0.2  |
| 10.8 | →        | R onto Moore Ave                                           | 0.6  |
| 11.4 | +        | L onto Lumley Ave                                          | 0.2  |
| 11.6 | →        | R onto Heath St E                                          | 0.4  |
| 12.0 | +        | Sharp L onto Hudson<br>Dr                                  | 0.7  |
| 12.7 | •        | R onto Rosedale<br>Heights Dr                              | 0.3  |
| 13.0 | +        | L onto MacLennan<br>Ave                                    | 0.1  |
| 13.1 | •        | Slight R toward<br>Summerhill Ave                          | 0.2  |

| Dist | Туре     | Note                                                                        | Next |
|------|----------|-----------------------------------------------------------------------------|------|
| 13.3 | •        | Sharp R onto<br>Summerhill Ave                                              | 0.0  |
| 13.4 | +        | L onto MacLennan<br>Ave                                                     | 0.3  |
| 13.6 | +        | L onto Edgar Ave                                                            | 0.3  |
| 13.9 | +        | L onto Roxborough<br>Dr                                                     | 0.6  |
| 14.5 | →        | R onto Binscarth Rd                                                         | 0.3  |
| 14.9 | ŧ        | L onto Glen Rd                                                              | 0.7  |
| 15.6 | →        | R onto Elm Ave                                                              | 0.2  |
| 15.8 | +        | L onto Sherbourne St<br>N                                                   | 0.9  |
| 16.7 | +        | L onto Wellesley St E                                                       | 0.4  |
| 17.2 | <b>→</b> | Jog R/L across<br>Parliament St                                             | 0.3  |
| 17.4 | <b>→</b> | R onto Sackville St                                                         | 0.3  |
| 17.7 | Ŧ        | L onto Winchester St                                                        | 0.2  |
| 17.9 | +        | Slight R at Sumach<br>St                                                    | 0.2  |
| 18.1 | +        | Slight L                                                                    | 0.4  |
| 18.5 | <b>→</b> | R onto path and take<br>pedestrian bridge<br>back to Riverdale<br>Park East | 0.5  |
| 19.0 | ß        | End of route                                                                | 0.0  |