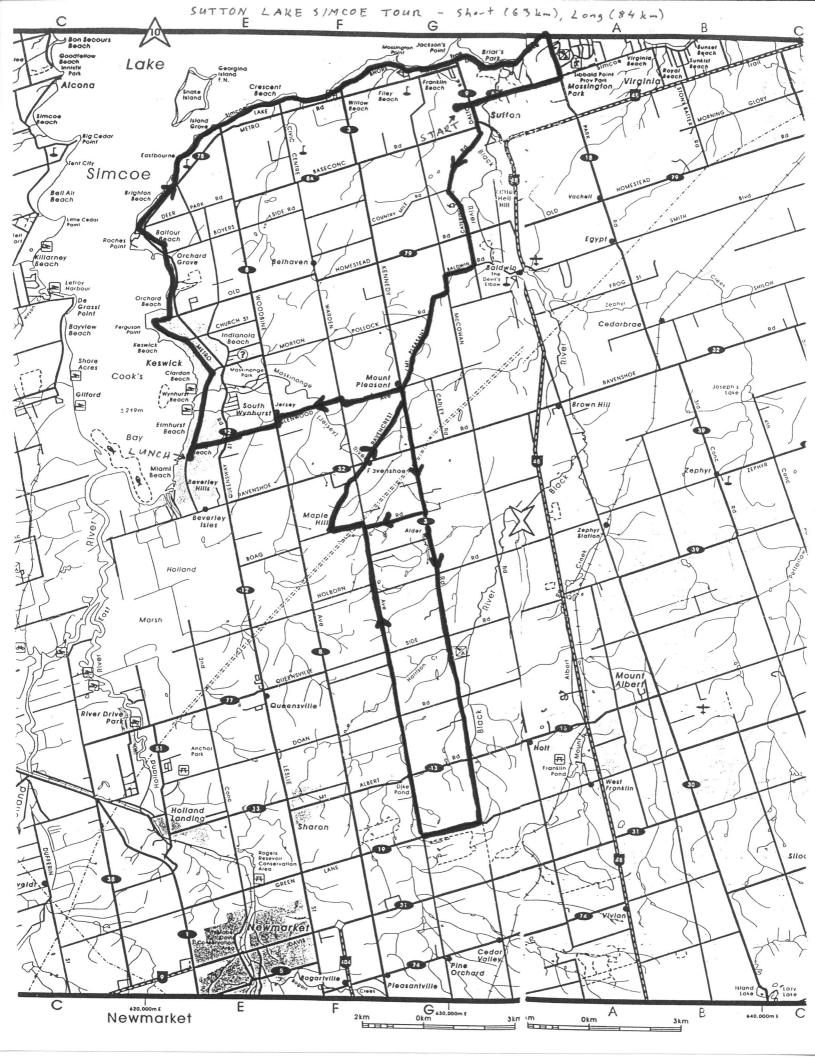

## SUTTON - LAKE SIMCOE TOUR - Short (63 km)/Long (84 km)

|          | <u>Short</u> | <u>Long</u>       | W                                                                   |
|----------|--------------|-------------------|---------------------------------------------------------------------|
| Interval | Cumulative ( | <u>Cumulative</u> | Meet at Peter Gzowski Library, Black River Rd. in Sutton            |
| 0.0      | 0.0          | 0.0               | Black River Rd. from Peter Gzowski Library, Sutton                  |
| 0.1      | 0.1          | 0.1               | Dalton Rd.                                                          |
| 1.0      | 1.1          | 1.1               | Catering Rd. (unsigned at curve in road)                            |
| 2.2      | 3.3          | 3.3 ◀┬            | Left at Country Mile Lane to remain on Catering Rd.                 |
| 2.7      | 6.0          | 6.0 →             | Baldwin Rd.                                                         |
| 1.0      | 7.0          | 7.0 ◀⊤            | McCowan Rd.                                                         |
| 8.0      | 7.8          | 7.8 ▶             | Mount Pleasant Trail                                                |
| 3.4      | 11.2         | 11.2              | Glenwoods Ave. (unsigned at Stop sign)                              |
| 0.1      | 11.3         | 11.3 ◀┼           | Kennedy Ave (unsigned, 1 <sup>st</sup> intersection)                |
|          |              | Short             | Long                                                                |
| 4.2      | 15.5         | Boag Rd.          | 14.5 25.8 → Harold Rd (unsigned)                                    |
| 2.0      | 17.5         | Jog R./L. at      | Warden Ave. to remain on Boag Rd. 2.0 27.8 → Warden Ave.            |
|          |              |                   | 10.5 38.3 <b>◄</b> Boag Rd.                                         |
| 1.1      | 18.6         | 39.4 ▶            | Catering Rd (becomes Ravencrest Rd. after Ravenshoe Rd.)            |
| 5.0      | 23.6         | 44.4 ◀⊤           | Kennedy Rd.                                                         |
| 0.4      | 24.0         | 44.8              | Glenwoods Ave.                                                      |
| 2.1      | 26.1         | 46.9 <del>1</del> | Jog R./L. at Warden Ave. to remain on Glenwoods Ave.                |
| 2.3      | 28.4         | 49.2              | Jog L./R. at Woodbine Ave to remain on Glenwoods Ave.               |
| 1.6      | 30.0         | 50.8              | Tim Hortons in case you didn't bring your lunch                     |
| 1.1      | 31.1         | 51.9 ◆            | Lake Drive S                                                        |
| 0.1      | 31.2         | 52.0 ▶            | LUNCH: In park opposite Parkwood Ave.                               |
|          |              | <b>←</b> ⊤        | Backtrack on Lake Drive South                                       |
| 0.7      | 31.9         | 52.7 ▶            | Elm Ave.                                                            |
| 0.7      | 32.6         | 53.4 ◆+           | The Queensway / C.R. 12 (busy road)                                 |
| 1.6      | 34.2         | 55.0 ◀            | North Channel Drive                                                 |
| 0.1      | 34.3         | 55.1              | R. on Ashdale Rd. L. on Woodland Dr. (unsigned at Stop sign)        |
| 0.3      | 34.6         | 55.4 →            | R. on Windy Shore Dr. R. on Way's Bay Dr.                           |
| 0.5      | 35.1         | 55.9 ←            | Cook's Bay Drive                                                    |
| 1.0      | 36.1         | 56.9              | Go straight on dirt path at curve and continue on Metropolitan Cres |
| 0.4      | 36.5         | 57.3 ◀┬           | Church St. (unsigned at Stop sign)                                  |
| 0.3      | 36.8         | 57.6              | Curve R on Lake Dr. N (becomes Pine Post Rd, becomes Bouchier St.)  |
| 4.2      | 41.0         | 61.8              | Osbourne St. (becomes Lake Dr. N.)                                  |
| 2.3      | 43.3         | 64.1 ⁴⊤           | Lake Dr. N. (unsigned at Stop sign)                                 |
| 11.7     | 55.0         | 75.8              | Hedge Rd.                                                           |
| 3.1      | 58.1         | 78.9              | Park Rd. / C.R. 18                                                  |
| 1.4      | 59.5         | 80.3 +            | Black River Rd. / C.R. 80                                           |
| 3.4      | 62.9         | 83.7 ◀            | Peter Gzowski Library, <b>Sutton</b>                                |