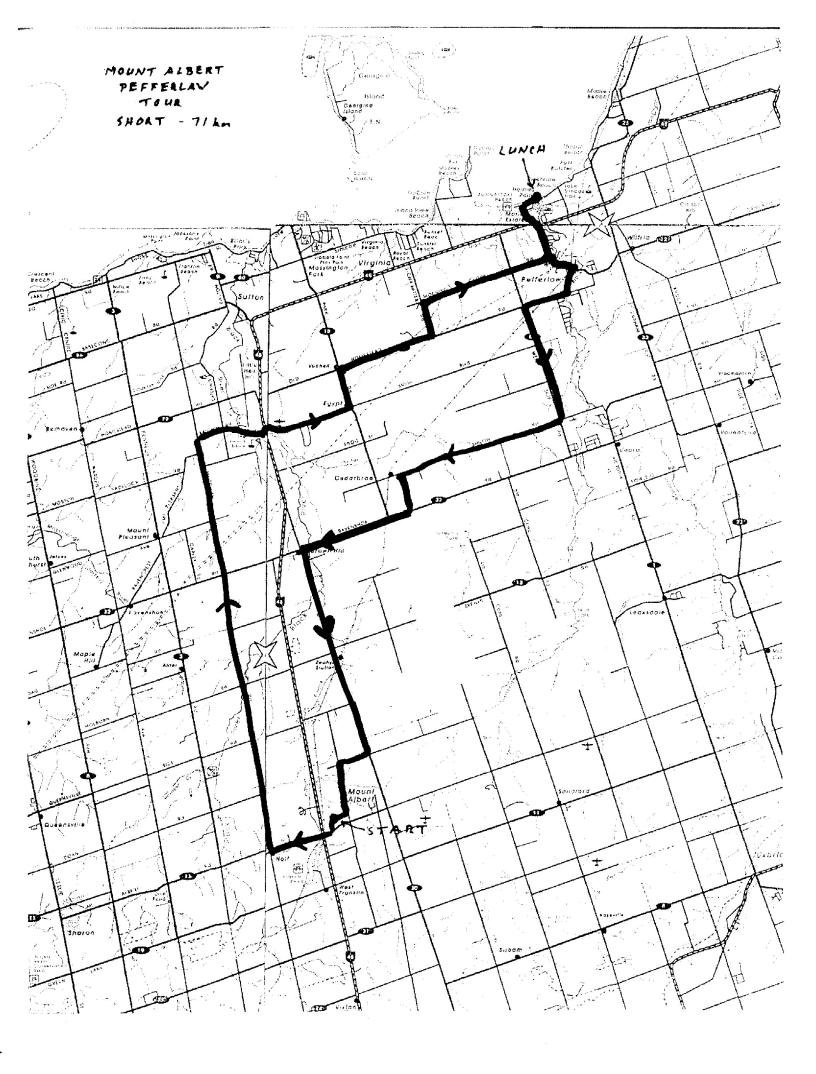

## MOUNT ALBERT - PEFFERLAW TOUR - Short (73 km)

| Interval Cumulative |               | Meet at Green P parking lot, Main St. in Mount Albert                             |
|---------------------|---------------|-----------------------------------------------------------------------------------|
| 0.0                 | 0.0           | Main St. from Green P parking lot, Mount Albert                                   |
| 0.4                 | 0.4 ◀⊤        | King St.                                                                          |
| 0.4                 | 0.8 →         | Mount Albert Rd. / C.R. 13 (unsigned at stop sign) (Busy road – Ride on shoulder) |
| 2.5                 | 3.3 →         | McCowan Rd. / C.R. 67                                                             |
| 15.4                | 18.7 ▶        | Baldwin Rd.                                                                       |
| 2.8                 | 21.5          | Jog L / R at Hwy 48 onto Smith Blvd. (Caution - busy road)                        |
| 3.5                 | 24.0 ᠰ        | Park Rd.                                                                          |
| 1.4                 | 25.4          | Old Homestead Rd. / C.R. 79                                                       |
| 3.6                 | 29.0          | Stoney Batter Rd.                                                                 |
| 1.4                 | 30.4 →        | Morning Glory Rd.                                                                 |
| 5.0                 | 35.4 ←        | Pefferlaw Rd. / C.R. 21 (unsigned at stop sign – no exit sign ahead)              |
| 1.6                 | 37.0 ◀⊤       | Moorings Dr. (unsigned, just past Hwy 48)                                         |
| 0.5                 | 37.5          | Holmes Point Rd. (unsigned at stop sign)                                          |
| 0.6                 | 38.1          | Lunch: Holmes Point Park                                                          |
| 0.6                 | 38.7          | Lunch: Peninsula Restaurant                                                       |
|                     |               | Backtrack                                                                         |
| 1.2                 | 39.9 ◀        | Moorings Dr.                                                                      |
| 0.5                 | 40.4          | Pefferlaw Rd. / C.R. 21 (unsigned)                                                |
| 2.6                 | 43.0          | Station Rd.                                                                       |
| 1.0                 | 44.0          | Old Homestead Rd. / C.R. 79 (unsigned at right bend)                              |
| 1.6                 | 45.6 ←        | Weir's Sideroad / C.R. 81                                                         |
| 4.4                 | 50.0          | Old Shiloh Rd.                                                                    |
| 6.2                 | 56.2 ◀        | Prout Rd.                                                                         |
| 1.4                 | 57.6          |                                                                                   |
| 4.2                 | 61.8          | York-Durham Line / C.R. 30 (Road curves left)                                     |
| 8.0                 | 69.8          |                                                                                   |
| 1.2                 | 71.0          |                                                                                   |
| 1.7                 | 72.7          | Main St.                                                                          |
| 0.1                 | <b>72.8</b> ◀ | Green P parking lot, <b>Mount Albert</b>                                          |
|                     |               |                                                                                   |