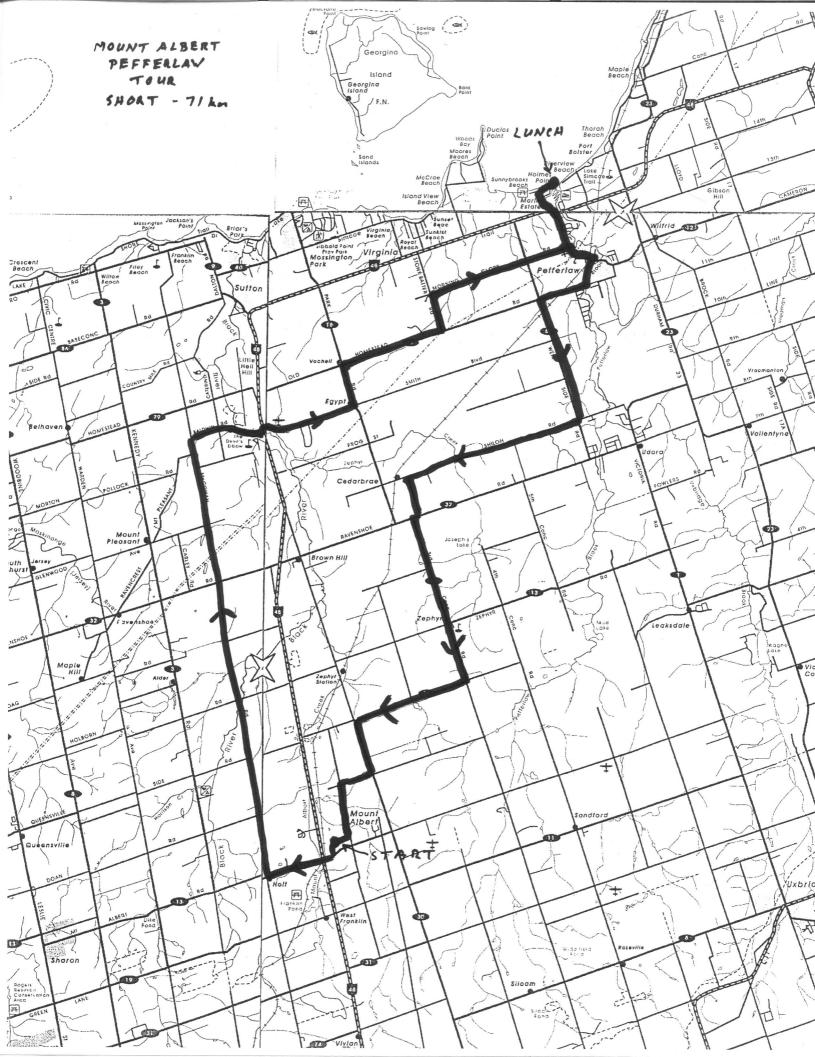

## MOUNT ALBERT – PEFFERLAW TOUR – Short (73 km) Meet at Green P parking lot, Main St. in Mount Albert

| Interval Cumulative |      |            | Meet at Green P parking lot, Main St. in Mount Albert                             |
|---------------------|------|------------|-----------------------------------------------------------------------------------|
| 0.0                 | 0.0  | →          | Main St. from Green P parking lot, Mount Albert                                   |
| 0.4                 | 0.4  | <b>▲</b> ⊤ | King St.                                                                          |
| 0.4                 | 0.8  | -+►        | Mount Albert Rd. / C.R. 13 (unsigned at stop sign) (Busy road – Ride on shoulder) |
| 2.5                 | 3.3  | -+►        | McCowan Rd. / C.R. 67                                                             |
| 15.4                | 18.7 | ►          | Baldwin Rd.                                                                       |
| 2.8                 | 21.5 | ▲          | Jog L / R at Hwy 48 onto Smith Blvd. (Caution – busy road)                        |
| 3.5                 | 24.0 | <b></b> ++ | Park Rd.                                                                          |
| 1.4                 | 25.4 | -+►        | Old Homestead Rd. / C.R. 79                                                       |
| 3.6                 | 29.0 | -          | Stoney Batter Rd.                                                                 |
| 1.4                 | 30.4 | +          | Morning Glory Rd.                                                                 |
| 5.0                 | 35.4 | <b></b> ++ | Pefferlaw Rd. / C.R. 21 (unsigned at stop sign – no exit sign ahead)              |
| 1.6                 | 37.0 | ⁴⊤         | Moorings Dr. (unsigned, just past Hwy 48)                                         |
| 0.5                 | 37.5 | ┲          | Holmes Point Rd. (unsigned at stop sign)                                          |
| 0.6                 | 38.1 | ►          | Lunch: Holmes Point Park                                                          |
| 0.6                 | 38.7 |            | Lunch: Peninsula Restaurant                                                       |
|                     |      |            | Backtrack                                                                         |
| 1.2                 | 39.9 | ◄          | Moorings Dr.                                                                      |
| 0.5                 | 40.4 | ►          | Pefferlaw Rd. / C.R. 21 (unsigned at No Entry sign)                               |
| 2.6                 | 43.0 | ►          | Station Rd.                                                                       |
| 1.0                 | 44.0 | ┍►         | Old Homestead Rd. / C.R. 79 (unsigned at right bend)                              |
| 1.6                 | 45.6 | <b></b> ++ | Weir's Sideroad / C.R. 81                                                         |
| 4.4                 | 50.0 | -+►        | Old Shiloh Rd.                                                                    |
| 6.2                 | 56.2 | ◄          | Prout Rd.                                                                         |
| 1.4                 | 57.6 | →          | Ravenshoe Rd. / C.R. 32                                                           |
| 0.2                 | 57.8 | ◄          | Durham Road 39 / C.R. 39                                                          |
| 5.9                 | 63.7 | +          | Follow right curve in road at Meyers Rd. to remain on C.R. 39                     |
| 4.1                 | 67.8 | <b></b> ++ | York-Durham Line / C.R. 30 (Road curves left)                                     |
| 2.1                 | 69.9 | -          | Doane Rd.                                                                         |
| 1.2                 | 71.1 | <b></b> ++ | Centre St.                                                                        |
| 1.7                 | 72.8 | ►          | Main St.                                                                          |
| 0.1                 | 72.9 | ◄          | Green P parking lot, Mount Albert                                                 |