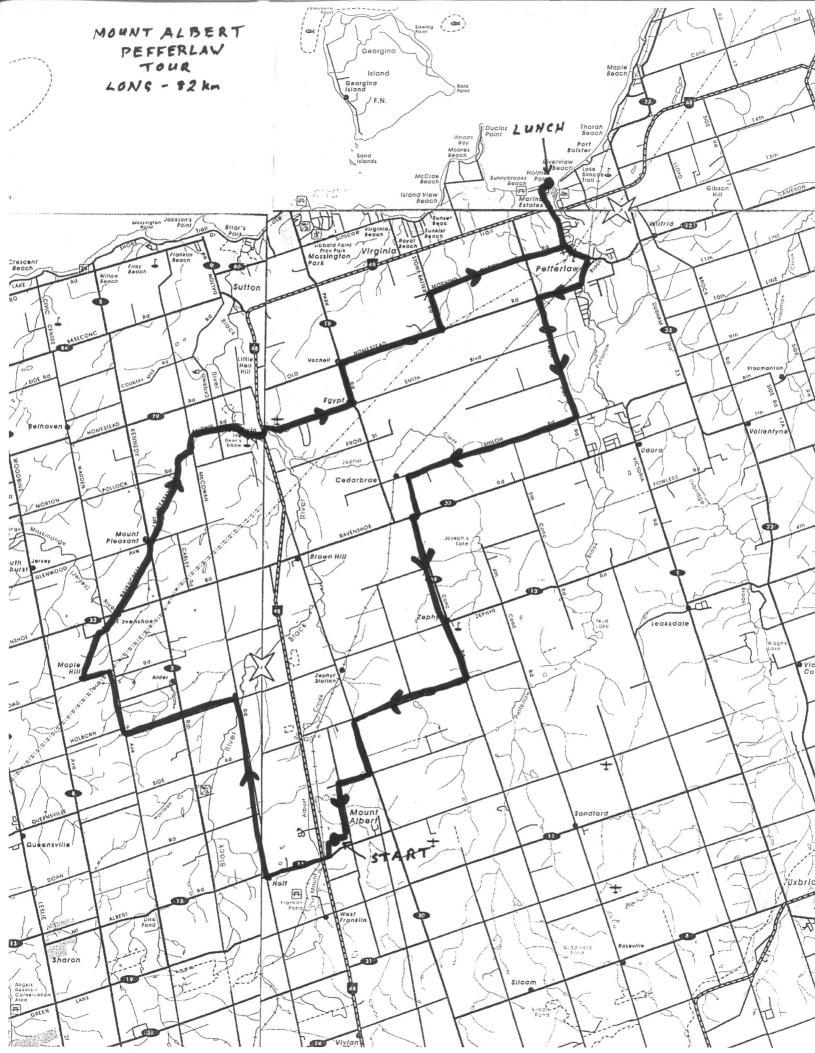

## **MOUNT ALBERT – PEFFERLAW TOUR – Long (82 km)**

| MOUNT ALBERT – PEFFERLAW TOUR – Long (82 km)  Interval Cumulative Meet at Green P parking lot, Main St. in Mount Albert |               |                                                                                   |
|-------------------------------------------------------------------------------------------------------------------------|---------------|-----------------------------------------------------------------------------------|
| 0.0                                                                                                                     | 0.0           | Main St. from Green P parking lot, Mount Albert                                   |
| 0.4                                                                                                                     | 0.4 ◀⊤        | King St.                                                                          |
| 0.4                                                                                                                     | 0.8           | Mount Albert Rd. / C.R. 13 (unsigned at stop sign) (Busy road – Ride on shoulder) |
| 2.5                                                                                                                     | 3.3           | McCowan Rd. / C.R. 67                                                             |
| 6.2                                                                                                                     | 9.5           | Holborn Rd.                                                                       |
| 4.1                                                                                                                     | 13.6 →        | Warden Ave. / C.R. 65                                                             |
| 2.3                                                                                                                     | 15.9 ◀        | Boag Rd.                                                                          |
| 1.1                                                                                                                     | 17.0          | Catering Rd (becomes Ravencrest Rd. after crossing Ravenshoe Rd.)                 |
| 5.0                                                                                                                     | 22.0 ◀⊤       | Kennedy Rd.                                                                       |
| 0.4                                                                                                                     | 22.4          | Glenwoods Ave.                                                                    |
| 0.1                                                                                                                     | 22.5 ◀        | Mount Pleasant Trail                                                              |
| 3.3                                                                                                                     | 25.8 ◀┬       | McCowan Rd.                                                                       |
| 0.8                                                                                                                     | 26.6 ▶        | Baldwin Rd.                                                                       |
| 2.8                                                                                                                     | 29.4          | Jog L / R at Hwy 48 onto Smith Blvd. (Caution – busy road)                        |
| 3.5                                                                                                                     | 32.9 ◀┼       | Park Rd.                                                                          |
| 1.4                                                                                                                     | 34.3          | Old Homestead Rd. / C.R. 79                                                       |
| 3.6                                                                                                                     | 37.9 ◀        | Stoney Batter Rd.                                                                 |
| 1.4                                                                                                                     | 39.3          | Morning Glory Rd.                                                                 |
| 5.0                                                                                                                     | 44.3 ◀┼       | Pefferlaw Rd. / C.R. 21 (unsigned at stop sign – no exit sign ahead)              |
| 1.6                                                                                                                     | 45.9 <b>T</b> | Moorings Dr. (unsigned, just past Hwy 48)                                         |
| 0.5                                                                                                                     | 46.4          | Holmes Point Rd. (unsigned at stop sign)                                          |
| 0.6                                                                                                                     | 47.0 <b>►</b> | Lunch: Holmes Point Park                                                          |
| 0.6                                                                                                                     | 47.6          | Lunch: Peninsula Restaurant                                                       |
|                                                                                                                         |               | Backtrack                                                                         |
| 1.2                                                                                                                     | 48.8 ◀        | Moorings Dr.                                                                      |
| 0.5                                                                                                                     | 49.3 ▶        | Pefferlaw Rd. / C.R. 21 (unsigned at No Entry sign)                               |
| 2.6                                                                                                                     | 51.9          | Station Rd.                                                                       |
| 1.0                                                                                                                     | 52.9          | Old Homestead Rd. / C.R. 79 (unsigned at right bend)                              |
| 1.6                                                                                                                     | 54.5 ◀┼       | Weir's Sideroad / C.R. 81                                                         |
| 4.4                                                                                                                     | 58.9 →        | Old Shiloh Rd.                                                                    |
| 6.2                                                                                                                     | 65.1 ◀        | Prout Rd.                                                                         |
| 1.4                                                                                                                     | 66.5 →        | Ravenshoe Rd. / C.R. 32                                                           |
| 0.2                                                                                                                     | 66.7 ◀        | Durham Road 39 / C.R. 39                                                          |
| 5.9                                                                                                                     | 72.6          | Follow right bend in road at Meyers Rd. to remain on C.R. 39                      |
| 4.1                                                                                                                     | 76.7 ◀┼       | York-Durham Line / C.R. 30 (Road curves left)                                     |
| 2.1                                                                                                                     | 78.8 →        | Doane Rd.                                                                         |
| 1.2                                                                                                                     | 80.0          | Centre St.                                                                        |
| 1.7                                                                                                                     | 81.7          | Main St.                                                                          |
| 0.1                                                                                                                     | 81.9 ◀        | Green P parking lot, <b>Mount Albert</b>                                          |