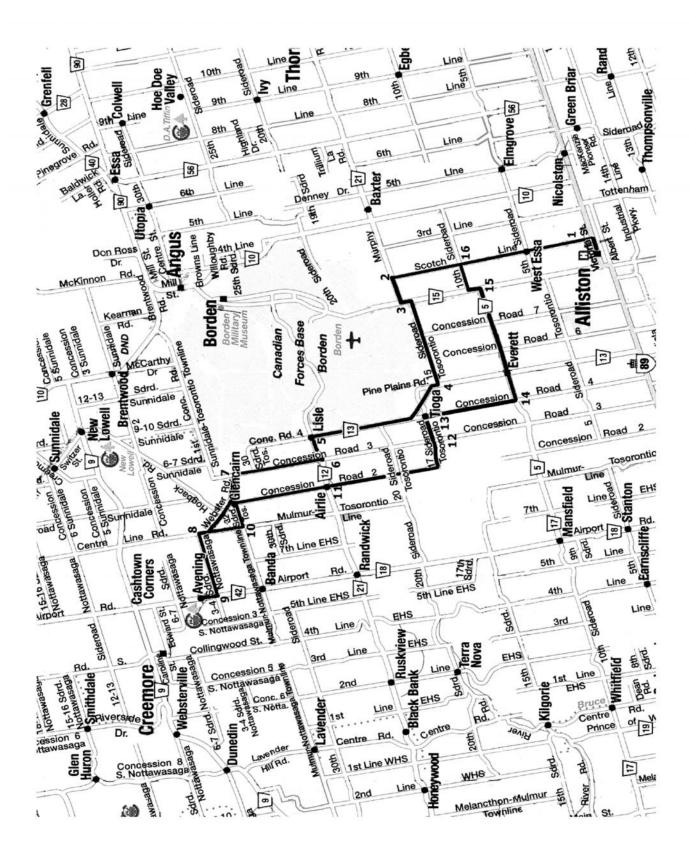

## Alliston - Borden - Avening Short Tour - 72 km

| Interval | <u>Total</u> |          |                                                 | Interval | <u>Total</u> |            |                                                       |
|----------|--------------|----------|-------------------------------------------------|----------|--------------|------------|-------------------------------------------------------|
| 0.0      | 0.0          |          | Church St<br>from parking lot                   | 0.0      | 34.7         |            | C.R. 42 / Airport Rd<br>Caution - busy road           |
| 0.1      | 0.1          | +        | Victoria St. / Hwy 89<br>at lights              | 1.3      | 36.0         | ++-        | Nottawasaga 3-4 Sdrd (9)<br>after bridge past Avening |
| 0.6      | 0.7          | ┥        | Boyne St / Scotch Line (1)<br>at lights         | 2.8      | 38.8         |            | Centre Line Rd (8)                                    |
| 9.2      | 9.9          | ←        | Murphy Rd / C.R. 21 (2)                         | 1.8      | 40.6         | ++         | 32 Sdrd Tosorontio (10)                               |
| 1.4      | 11.3         | <b>←</b> | C.R. 15 (3)                                     | 1.4      | 42.0         | +•         | Conc Rd 2 in Glencairn                                |
| 0.4      | 11.7         | ₽        | 15 Sdrd Tosorontio                              | 9.1      | 51.1         | <b>4</b> 1 | 17 Sdrd (12)                                          |
| 4.2      | 15.9         | +        | C.R. 13 (4) in Tioga                            | 2.5      | 53.6         | ++         | Conc Rd 4 (13)                                        |
| 6.5      | 22.4         | ++-      | C.R. 12 / Main St<br>in Lisle (5) store         | 4.3      | 57.9         | ++         | C.R. 5 (14)                                           |
| 1.2      | 23.6         | +        | Conc Rd 3 (6)                                   | 1.7      | 59.6         | +          | C.R. 5 / Main St in Everett store                     |
| 3.9      | 27.5         | €        | Webster Rd (7)                                  | 3.7      | 63.3         | ᠳ          | C.R. 15 (15)                                          |
| 3.3      | 30.8         | 1        | Centre Line Rd (8)                              | 0.5      | 63.8         | ₽          | Essa Sdrd 10                                          |
| 0.2      | 31.0         | €        | Nottawasaga 3-4 Sdrd                            | 1.4      | 65.2         | +→         | Scotch Line (16)                                      |
| 2.7      | 33.7         | +        | C.R. 42 / Airport Rd (9)<br>Caution - busy road | 6.1      | 71.3         |            | Victoria St (1)                                       |
| 1.0      | 34.7         | €        | Carruthers Conservation area                    | 0.6      | 71.9         | +          | Church St to parking lot                              |

Follow rough dirt road into conservation area to picnic area, about 0.2 km. After lunch, return to C.R. 42 / Airport Rd