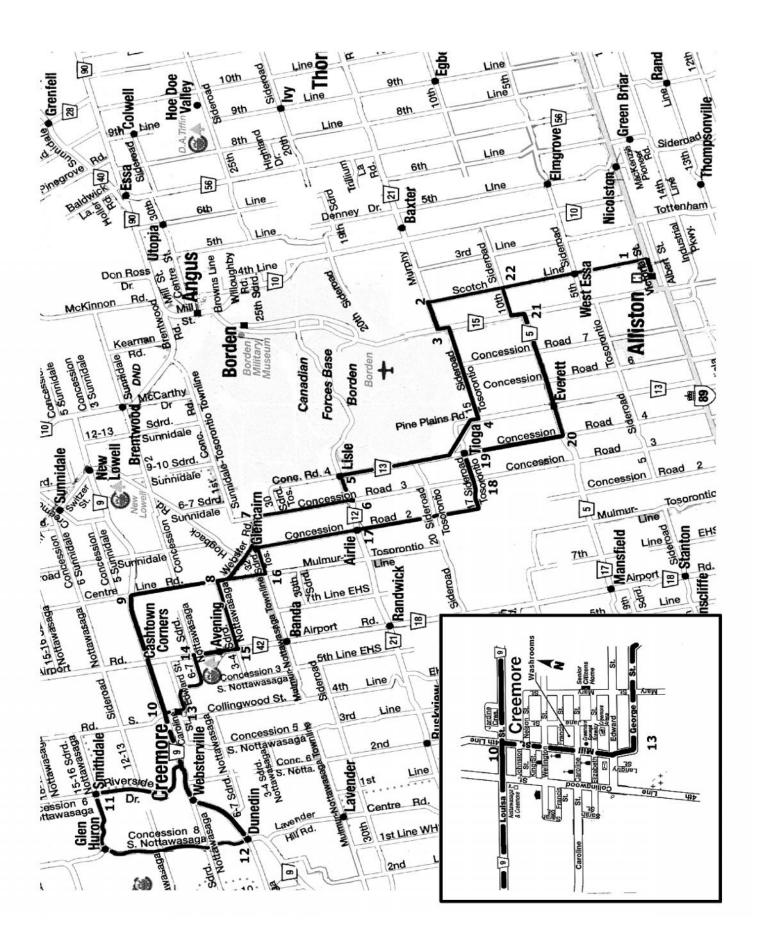

## Alliston - Borden - Creemore Long Tour - 104 km

(with loop to Glen Huron and Dunedin)

| Interval | <u>Total</u> |               |                                                                  | <u>Interval</u> | <u>Total</u> |           |                                                     |
|----------|--------------|---------------|------------------------------------------------------------------|-----------------|--------------|-----------|-----------------------------------------------------|
| 0.0      | 0.0          | <b>→</b>      | Church St from parking lot                                       | 0.9             | 63.1         | 4         | George St (13)<br>becomes Conc Rd 3 / 6-7 Sdrd      |
| 0.1      | 0.1          | +             | Victoria St. / Hwy 89 at lights                                  | 3.1             | 66.2         | <b>→</b>  | C.R. 42 / Airport Rd (14)  Caution - busy road      |
| 0.6      | 0.7          | 4             | Boyne St / Scotch Line (1) at lights                             | 2.7             | 68.9         | +         | Nottawasaga 3-4 Sdrd (15) after bridge past Avening |
| 9.2      | 9.9          | <b>←</b>      | Murphy Rd / C.R. 21 (2)                                          | 1.9             | 70.8         | <b>→</b>  | Centre Line Rd (8)                                  |
| 1.4      | 11.3         | <b>←</b>      | C.R. 15 (3)                                                      | 1.8             | 72.6         | +         | 32 Sdrd Tosorontio (16)                             |
| 0.4      | 11.7         | $\mapsto$     | 15 Sdrd Tosorontio                                               | 1.4             | 74.0         | <b>+</b>  | Conc Rd 2 in Glencairn                              |
| 4.2      | 15.9         | ++            | C.R. 13 (4) in Tioga                                             | 9.1             | 83.1         | <b>←</b>  | 17 Sdrd (18)                                        |
| 6.5      | 22.4         | +             | C.R. 12 /Main St in Lisle (5) store                              | 2.5             | 85.6         | <b>+</b>  | Conc Rd 4 (19)                                      |
| 1.2      | 23.6         | $\rightarrow$ | Conc Rd 3 (6)                                                    | 4.3             | 89.9         | +         | C.R. 5 (20)                                         |
| 3.9      | 27.5         | 4             | Webster Rd (7)                                                   | 1.7             | 91.6         | <b></b>   | C.R. 5 / Main St in Everett store                   |
| 3.3      | 30.8         | 1             | Centre Line Rd (8)                                               | 3.7             | 95.3         | ←         | C.R. 15 (21)                                        |
| 3.9      | 34.7         | +             | C.R. 9 (9)                                                       | 0.5             | 95.8         | $\mapsto$ | Essa Sdrd 10                                        |
| 5.1      | 39.8         | <b></b>       | C.R. 9 (10) Creemore<br>Cross Mill St / Fairgrounds Rd<br>Stores | 1.4             | 97.2         | <b>+</b>  | Scotch Line (22)                                    |
| 2.2      | 42.0         | 1             | Riverside Dr                                                     | 6.1             | 103.3        | <b>→</b>  | Victoria St (1)                                     |
| 4.8      | 46.8         | +             | 15-16 sdrd (11)<br>Giffens Country Market                        | 0.6             | 103.9        | <b>+</b>  | Church St to parking lot                            |
| 2.6      | 49.4         | <b>←</b>      | Conc 8 in Glen Huron steep uphill - gear down early!             |                 |              |           |                                                     |
| 3.6      | 53.0         | 1             | Conc 8 at 9-10 Sdrd                                              |                 |              |           |                                                     |
| 2.4      | 55.4         | <b>←</b>      | C.R. 9 in Dunedin (12)                                           |                 |              |           |                                                     |
| 6.8      | 62.2         | $\rightarrow$ | Mill St Creemore (10)                                            |                 |              |           |                                                     |

Lunch in Creemore: restaurants, brewery, picnic in park. Public washrooms in "Station on the Green" (community centre) on Caroline St.

## Alliston - Borden - Creemore Long Tour - 104 km

(with loop to Glen Huron and Dunedin)