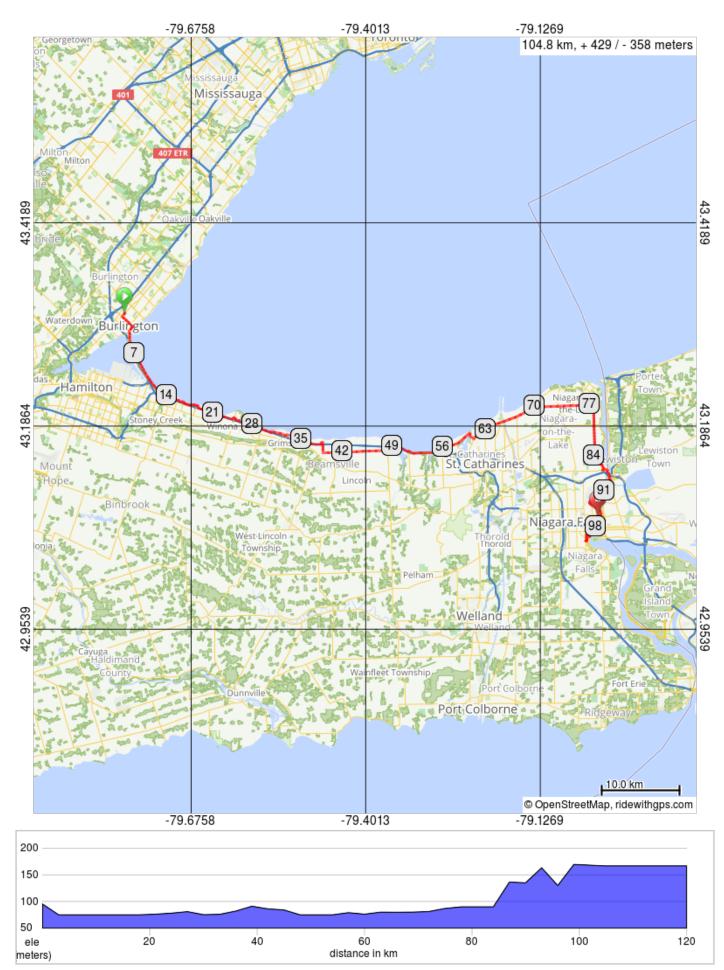

#### Burlington GO to Niagara GO pizza stop

Burlington GO to Niagara Falls and take the GO train back. Pizza stop