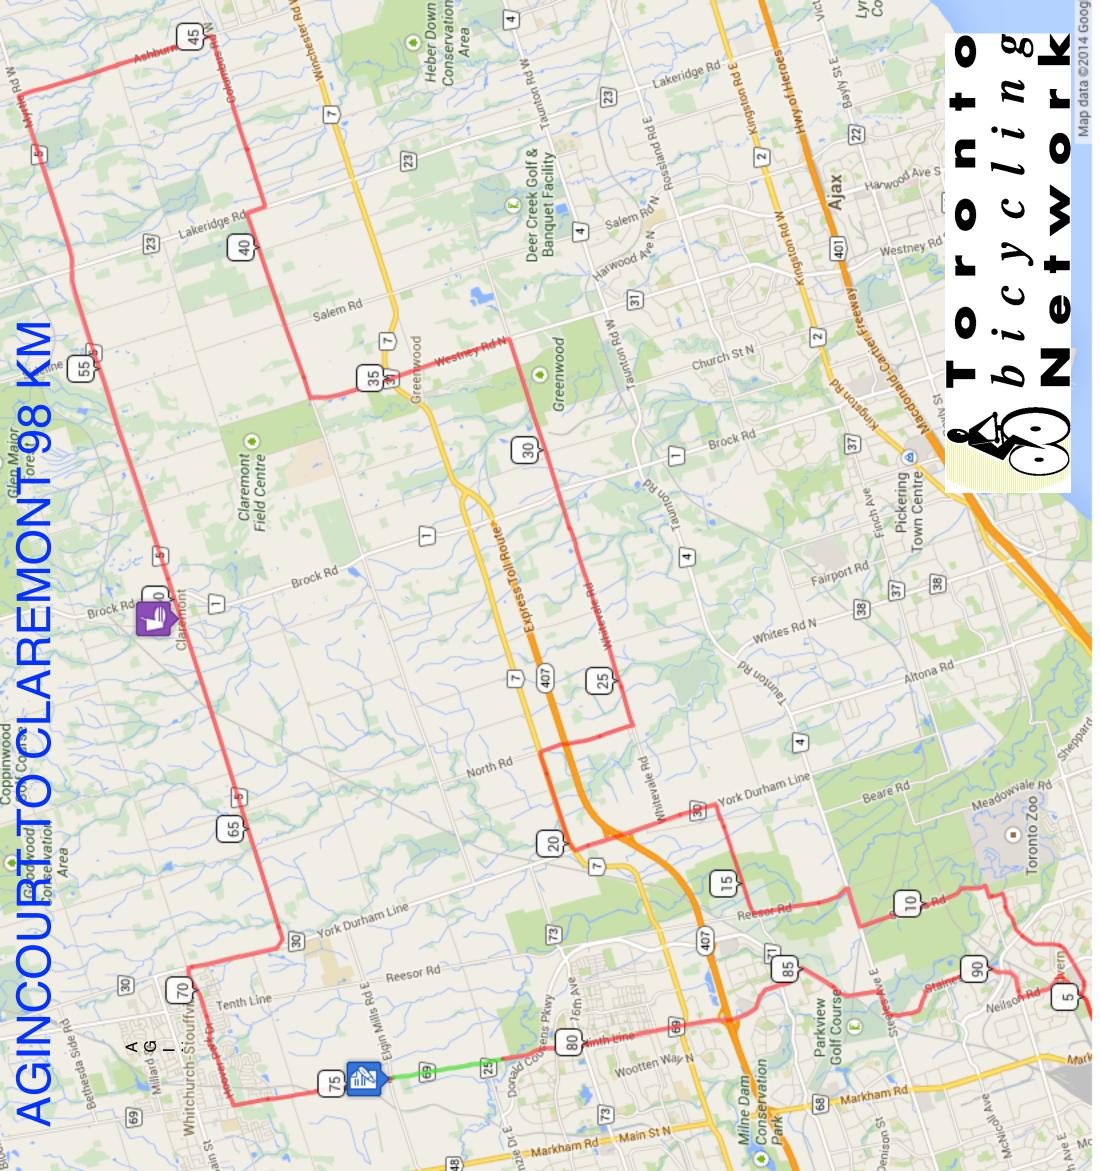

## Toronto Bicycling Network Sunday Tourist Ride: Agincourt to Claremont 98 km

| 0.0  | -             | Start of route                | 0.1 |
|------|---------------|-------------------------------|-----|
| 0.1  | <b>←</b>      | L onto Grangeway Ave          | 0.2 |
| 0.3  | $\rightarrow$ | R onto Progress Ave           | 3.1 |
| 3.4  | 1             | Continue onto Malvern St      | 0.6 |
| 4.0  | $\rightarrow$ | R onto McLevin Ave            | 1.1 |
| 5.1  | $\rightarrow$ | R onto Tapscott Rd            | 0.7 |
| 5.8  | 1             | Continue onto Sewells Rd      | 2.3 |
| 8.2  | <b>←</b>      | L onto Morningview Trail      | 0.3 |
| 8.4  | $\rightarrow$ | R onto Old Finch Ave          | 0.3 |
| 8.7  | 1             | Continue onto Sewells Rd      | 2.8 |
| 11.5 | $\rightarrow$ | R onto Steeles Ave E          | 0.8 |
| 12.3 | <b>←</b>      | L onto Reesor Rd              | 2.1 |
| 14.4 | <b>→</b>      | R onto 14th Ave/York 71       | 2.4 |
| 16.8 | <b>←</b>      | L onto York 30                | 3.1 |
| 19.8 | $\rightarrow$ | R onto ON-7                   | 2.2 |
| 22.0 | <b>→</b>      | R onto North Rd               | 2.0 |
| 24.0 | <b>←</b>      | L onto Whitevale Rd           | 5.1 |
| 29.1 | 1             | Continue onto Concession Rd 5 | 3.3 |

29.1 kilometers. +167/-183 meters

| 70.4 | 1             | At the roundabout, continue straight to stay on Hoover Park Dr             | 2.2 |
|------|---------------|----------------------------------------------------------------------------|-----|
| 72.5 | <b>←</b>      | L onto Ninth Line/York 69                                                  | 3.3 |
| 75.8 | $\triangle$   | ROAD CONSTRUCTION south of Elgin Mills Rd to Major MacKenzie, use caution. | 7.8 |
| 83.6 | <b>↑</b>      | Continue onto Box Grove Bypass                                             | 1.2 |
| 84.9 | $\rightarrow$ | R to stay on Box Grove<br>Bypass                                           | 1.2 |
| 86.1 | 1             | Continue onto Ninth Line                                                   | 0.7 |
| 86.7 | $\rightarrow$ | R onto Steeles Ave E                                                       | 0.5 |
| 87.2 | <b>←</b>      | L onto Staines Rd                                                          | 2.5 |
| 89.7 | $\rightarrow$ | R to stay on Staines Rd                                                    | 0.5 |
| 90.2 | 1             | Continue onto Finch Ave E                                                  | 0.7 |
| 90.9 | <b>←</b>      | L onto Neilson Rd                                                          | 1.0 |
| 91.9 | $\rightarrow$ | R onto McLevin Ave                                                         | 1.7 |
| 93.6 | <b>←</b>      | L onto Malvern St                                                          | 0.6 |
| 94.2 | 1             | Continue onto Progress Ave                                                 | 3.1 |
| 97.3 | <b>←</b>      | L onto Grangeway Ave                                                       | 0.2 |

27.7 kilometers. +47/-148 meters

| 32.4 | <b>←</b>      | L onto Westney Rd N/Durham 31                                                                | 4.3  |
|------|---------------|----------------------------------------------------------------------------------------------|------|
| 36.7 | $\rightarrow$ | R onto Concession Rd 7                                                                       | 4.0  |
| 40.8 | $\rightarrow$ | R onto Lakeridge Rd/Regional Rd 23                                                           | 0.4  |
| 41.2 | <b>←</b>      | L onto Columbus Rd W                                                                         | 1.2  |
| 42.4 | $\rightarrow$ | R onto Coronation Rd                                                                         | 0.0  |
| 42.5 | $\rightarrow$ | R onto Columbus Rd W                                                                         | 2.5  |
| 44.9 | ←             | L onto Ashburn Rd                                                                            | 4.2  |
| 49.1 | <b>←</b>      | L onto Myrtle Rd W/Durham 5                                                                  | 11.3 |
| 60.4 | <i>5</i> 15   | LUNCH BREAK at Old Brock<br>Cafe & Pizzeria or at the<br>General Store across the<br>street. | 6.9  |
| 67.3 | $\rightarrow$ | Slight R toward York 30                                                                      | 0.3  |
| 67.6 | 1             | Continue straight onto York 30                                                               | 1.9  |
| 69.5 | <b>←</b>      | L onto Hoover Park Dr                                                                        | 0.2  |
| 69.7 | 1             | At the roundabout, continue straight to stay on Hoover Park Dr                               | 0.7  |

40.5 kilometers. +259/-152 meters

| 97.5 | <b>→</b> | R onto Bushby Dr | 0.1 |
|------|----------|------------------|-----|
| 97.6 | Þ        | End of route     | 0.0 |