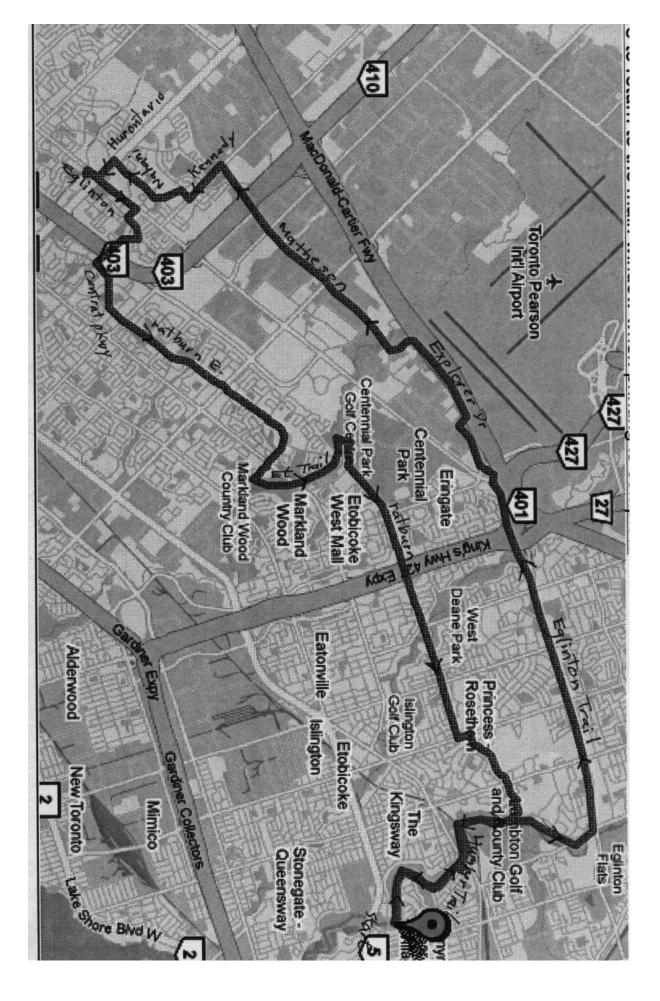

## Centennial Park Dim-sum Ride (46km) Start: Etienne Brûlé Park

|                                       |            | Parking Lot                                                                                             | 23.8 | _►          | Eglinton (Going East)<br>Pass Hurontario            |
|---------------------------------------|------------|---------------------------------------------------------------------------------------------------------|------|-------------|-----------------------------------------------------|
|                                       | →          | Humber Trail                                                                                            |      |             | rass nuroinario                                     |
| 4                                     |            | James Garden (for washroom<br>Break)                                                                    | 24.4 | -           | Huron Height                                        |
|                                       |            |                                                                                                         | 24.5 | €           | Bud Gregory                                         |
| 4.3                                   | ᠳ          | Continue on Humber Trail                                                                                | 25   |             | Central Parkway                                     |
| 5.9                                   | ᠳ          | Eglinton Trail                                                                                          | 26   | ♣-          | Rathburn E                                          |
| 10.5                                  | Y          | Continue right on Eglinton Trail<br>(Do not turn left to Mimico Creek<br>Path)                          |      |             | Pass Dixie<br>Pass Burnhamthorpe<br>Become Ponytail |
|                                       |            | Cross the bridge                                                                                        | 31.6 | ᠳ           | Enter Etobicoke Creek Trail                         |
| 12.3                                  | <b>⊢</b> ► | Matheson Blvd E.<br>(Walk your bike across Eglinton at light<br>and continue on Matheson. Short light.) |      |             | (around house #3555)<br>Keep right to stay in trail |
|                                       |            |                                                                                                         |      |             | Cross the bridge<br>Keep right going up hill        |
| 13.5                                  | +          | Explorer Dr.                                                                                            | 34   | _           | Contonnial Park Plyd (avit trail)                   |
| 15.8                                  | →          | Matheson Blvd E                                                                                         | 54   | •           | Centennial Park Blvd (exit trail)                   |
|                                       |            | Pass Dixie<br>Pass Tomken                                                                               | 34.3 |             | Rathburn<br>Pass 427                                |
|                                       |            |                                                                                                         |      |             | Pass Kipling                                        |
| 20.1                                  | -          | Kennedy                                                                                                 | 39.5 | <b>€</b>    | Islington                                           |
| 21                                    |            | Bristol                                                                                                 |      |             |                                                     |
| 21.2                                  | ♣          | Nahani                                                                                                  | 39.6 | ↦           | Anglessy                                            |
|                                       |            | Hurontario                                                                                              | 40   | <b>₩</b>    | Wimbleton<br>Pass Kingsway<br>Become Edenbridge     |
| 23.7                                  |            | Eglinton                                                                                                |      |             | -                                                   |
| 23.8                                  | ←          | Plaza at light                                                                                          | 41.5 | ⊢           | James Garden                                        |
|                                       |            | -                                                                                                       | 42   | 7♥          | Humber Trail                                        |
| Lunch Dim-sum or Tim Horton at Plaza. |            | 46                                                                                                      | €    | Parking Lot |                                                     |