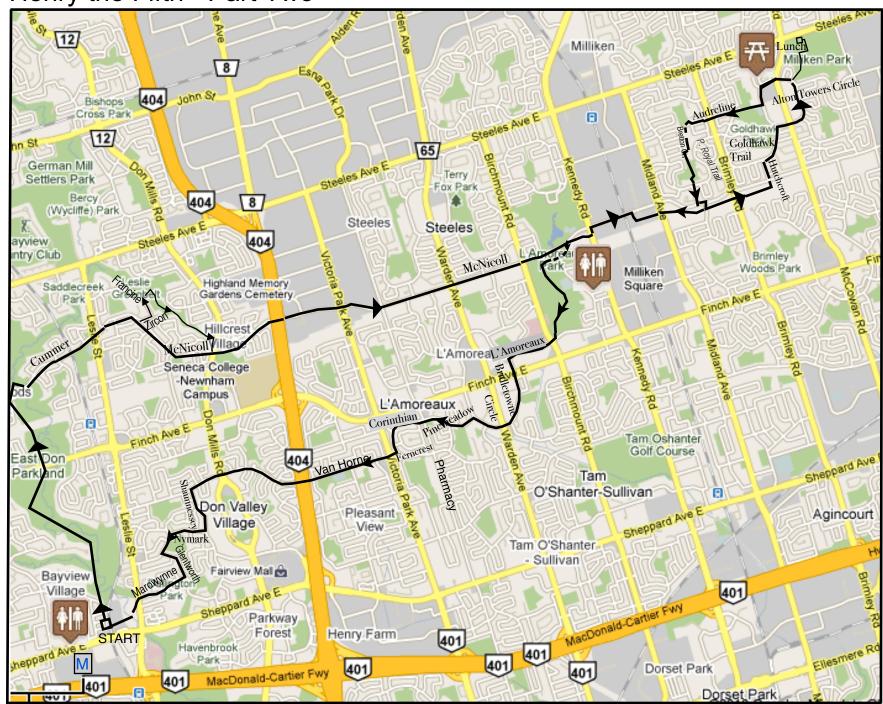

## Henry the Fifth - Part Two

|      | ٠ ر           |                                                                    |     |
|------|---------------|--------------------------------------------------------------------|-----|
| 0.0  | •             | Start of route                                                     | 0.0 |
| 0.0  | <b>←</b>      | Leaving parking lot left/right onto trail                          | 0.1 |
| 0.2  | <b>←</b>      | Cross bridge and L                                                 | 1.3 |
| 1.5  | <b>←</b>      | Keep L at fork                                                     | 1.3 |
| 2.8  | <b>←</b>      | L at fork to go under Finch                                        | 1.3 |
| 4.1  | <b>→</b>      | Cross bridge over river and take a sharp R going up hill to Cummer | 0.1 |
| 4.2  | <b>←</b>      | L on Cummer                                                        | 1.6 |
| 5.8  | <b>←</b>      | L onto Zircon Ct                                                   | 0.1 |
| 5.9  | <b>←</b>      | L onto Francine Dr                                                 | 0.2 |
| 6.1  | <b>→</b>      | R on path (route 51) and R at intersection of paths                | 1.1 |
| 7.2  | $\rightarrow$ | Slight R onto Don Mills Rd                                         | 0.1 |
| 7.3  | <b>←</b>      | L onto McNicoll Ave                                                | 4.1 |
| 11.4 | $\rightarrow$ | R onto trail at Silver Springs Blvd.                               | 0.2 |
| 11.6 | •             | Washrooms                                                          | 0.3 |
| 11.8 | <b>←</b>      | L onto Kennedy Rd                                                  | 0.2 |
| 12.0 | $\rightarrow$ | R onto McNicoll Ave                                                | 0.6 |
| 12.6 | $\rightarrow$ | R onto Silver Star Blvd                                            | 0.2 |
| 12.8 | <b>←</b>      | Follow path to Midland                                             | 0.3 |
| 13.0 | <b>←</b>      | L onto Midland Ave and R on path                                   | 0.9 |
| 13.9 | 1             | Continue on corridor past Brimley Rd.                              | 0.4 |
| 14.4 | <b>←</b>      | L at intersection of paths                                         | 0.1 |
| 14.4 | <b>←</b>      | Cross McNicoll to Hutchcroft Ave                                   | 0.3 |
| 14.7 | <b>→</b>      | R onto Goldhawk Trail                                              | 0.5 |
| 15.1 | <b>→</b>      | R onto Alton Towers Cir                                            | 0.7 |
| 15.9 | $\rightarrow$ | R into Milliken park                                               | 0.1 |
| 15.9 | <b>←</b>      | Take L fork to washrooms and picnic benches                        | 0.3 |
| 16.2 | <b>→</b>      | Lunch                                                              | 0.1 |
| 16.3 | $\rightarrow$ | R and circle the pond                                              | 0.9 |
| 17.2 | <b>→</b>      | Exit park and R onto Alton Towers Cir                              | 0.6 |
| 17.8 | <b>→</b>      | R onto trail at crosswalk by<br>Goldhawk Park Library (t sign)     | 0.4 |
| 18.2 | <b>→</b>      | Cross Goldhawk Trail onto Oakhaven Dr                              | 0.5 |
| 18.7 | <b>←</b>      | Audrelane Ct -Turn L on path jogging R at "Y"                      | 0.2 |

| 18.9 | <b>→</b>      | R onto Bretton Ct                                      | 0.1 |
|------|---------------|--------------------------------------------------------|-----|
| 19.0 | <b>→</b>      | R into school (St. René<br>Goupil)                     | 0.1 |
| 19.1 | <b>←</b>      | L following path to Port Royal Trail                   | 0.4 |
| 19.5 | <b>←</b>      | Cross Port Royal Trail to<br>Bramblebrook Ave          | 0.2 |
| 19.7 | <b>←</b>      | L onto McNicoll Ave                                    | 0.1 |
| 19.8 | <b>→</b>      | R onto Cleadon Rd                                      | 0.0 |
| 19.8 | $\rightarrow$ | R onto path                                            | 0.5 |
| 20.3 | <b>←</b>      | L onto Midland Ave                                     | 0.0 |
| 20.4 | <b>→</b>      | R on path toward Silver Star<br>Blvd                   | 0.3 |
| 20.6 | 1             | Continue straight onto Silver Star Blvd                | 0.2 |
| 20.8 | <b>←</b>      | L onto McNicoll Ave                                    | 0.6 |
| 21.4 | <b>←</b>      | L onto Kennedy Rd                                      | 0.2 |
| 21.6 | $\rightarrow$ | R crossing Kennedy                                     | 0.4 |
| 22.0 | <b>←</b>      | L onto Silver Springs Blvd                             | 0.1 |
| 22.1 | <b>←</b>      | Cross Silver Springs. Take path to cross bridge. L     | 0.4 |
| 22.5 | <b>←</b>      | L to cross bridge then R                               | 0.7 |
| 23.2 | $\rightarrow$ | R onto Silver Springs Blvd                             | 0.0 |
| 23.2 | 1             | Continue onto L'Amoreaux Dr                            | 0.5 |
| 23.8 | <b>←</b>      | L onto Bridletowne Cir crossing Finch and Warden       | 1.2 |
| 25.0 | <b>←</b>      | L onto Pinemeadow Blvd                                 | 0.6 |
| 25.6 | 1             | Continue onto Corinthian Blvd                          | 0.6 |
| 26.2 | <b>→</b>      | R onto Ferncrest Gate                                  | 0.1 |
| 26.3 | 1             | Continue onto Van Horne Ave                            | 2.8 |
| 29.1 | <b>←</b>      | onto path past the school                              | 0.4 |
| 29.6 | <b>→</b>      | Cross Bellbury. continue on path and R onto Nymark Ave | 0.3 |
| 29.8 | <b>←</b>      | L onto Glentworth Rd                                   | 0.4 |
| 30.3 | $\rightarrow$ | R onto Marowyne Dr                                     | 0.6 |
| 30.9 | <b>←</b>      | L onto Leslie St                                       | 0.2 |
| 31.1 | <b>→</b>      | R onto path                                            | 0.1 |
| 31.2 | <b>←</b>      | L at junction., then cross the bridge                  | 0.1 |
| 31.3 | <b>←</b>      | L into parking lot                                     | 0.0 |
| 31.3 | Þ             | End of route                                           | 0.0 |
| 1    | -             | I.                                                     |     |