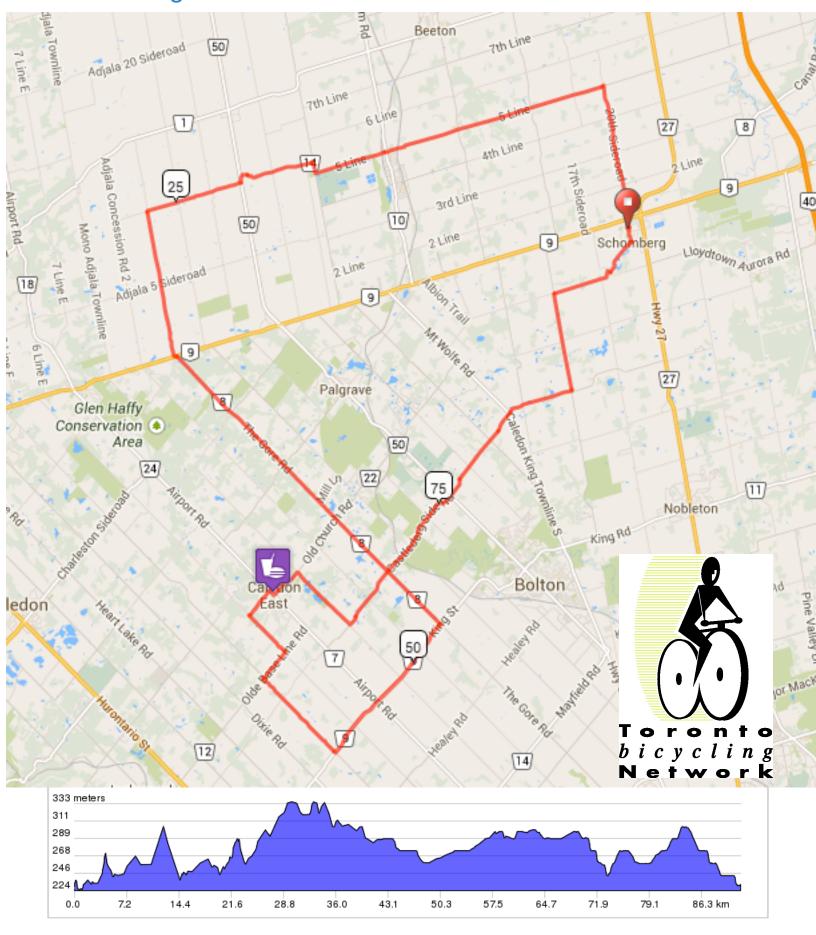

## Schomberg Caledon L93B TBN CC

## Schomberg Caledon L93B TBN CC

| 0.0  | 0.0  | Þ             | Start of route                                                                          |
|------|------|---------------|-----------------------------------------------------------------------------------------|
| 0.4  | 0.0  | <b>←</b>      | L onto Main St out of<br>Schomberg Arena parking                                        |
| 5.6  | 0.4  | 1             | Cross Hwy 9 Main St<br>becomes 20th Sideroad                                            |
| 8.8  | 6.0  | <b>←</b>      | L onto 5 Line                                                                           |
| 0.6  | 14.8 | 1             | 5 Line becomes Nolan Rd                                                                 |
| 3.0  | 15.3 | 1             | Nolan Rd becomes 5<br>Line/County Rd 14                                                 |
| 0.5  | 18.4 | $\rightarrow$ | R onto Adjala Tecumseth<br>Townline/County Rd 14                                        |
| 3.2  | 18.9 | <b>←</b>      | L onto County Rd 14                                                                     |
| 4.2  | 22.0 | <b>←</b>      | Jog left/right atRegional Rd 50 onto Adjala 10 Sideroad                                 |
| 6.1  | 26.3 | ←             | L onto Concession Rd 3                                                                  |
| 15.6 | 32.4 | <b>←</b>      | Jog left/right at ON-9 E onto<br>The Gore Rd/Regional Rd 8<br>(signs for The Gore Road) |
| 6.9  | 48.0 | <b>→</b>      | R onto King St/Regional Rd 9                                                            |
| 4.2  | 54.9 | $\rightarrow$ | R onto Bramalea Rd                                                                      |
| 1.4  | 59.2 | $\rightarrow$ | R onto Olde Base Line<br>Rd/Regional Rd 12                                              |

59.2 kilometers. +394/-335 meters

| 2.1  | 60.6 | <b>←</b>      | L onto Mountainview Rd                         |
|------|------|---------------|------------------------------------------------|
| 1.3  | 62.7 | $\rightarrow$ | R onto Walker Rd W                             |
| 0.1  | 64.0 | $\rightarrow$ | R onto Airport Rd/Regional Rd 7                |
| 0.2  | 64.1 | ₩             | LUNCH - Various restaurants                    |
| 1.4  | 64.3 | <b>←</b>      | L onto Old Church<br>Rd/Regional Rd 22         |
| 3.1  | 65.7 | $\rightarrow$ | R onto Innis Lake Rd                           |
| 11.2 | 68.7 | <b>←</b>      | L onto Castlederg Side Rd                      |
| 2.8  | 79.9 | 1             | Castlederg Side Rd becomes 17th Sideroad       |
| 4.1  | 82.7 | <b>←</b>      | L onto Concession Rd 11                        |
| 2.3  | 86.8 | $\rightarrow$ | R onto 19th Sideroad                           |
| 0.3  | 89.0 | 1             | Continue onto Little Rebel Rd                  |
| 1.7  | 89.3 | <b>→</b>      | Jog right/left at Rebellion Way onto Church St |
| 0.6  | 91.0 | <b>←</b>      | L onto Main St                                 |
| 0.0  | 91.7 | <b>←</b>      | L into Schomberg Arena parking                 |
| 0.0  | 91.7 | -             | End of route                                   |

32.5 kilometers. +107/-165 meters