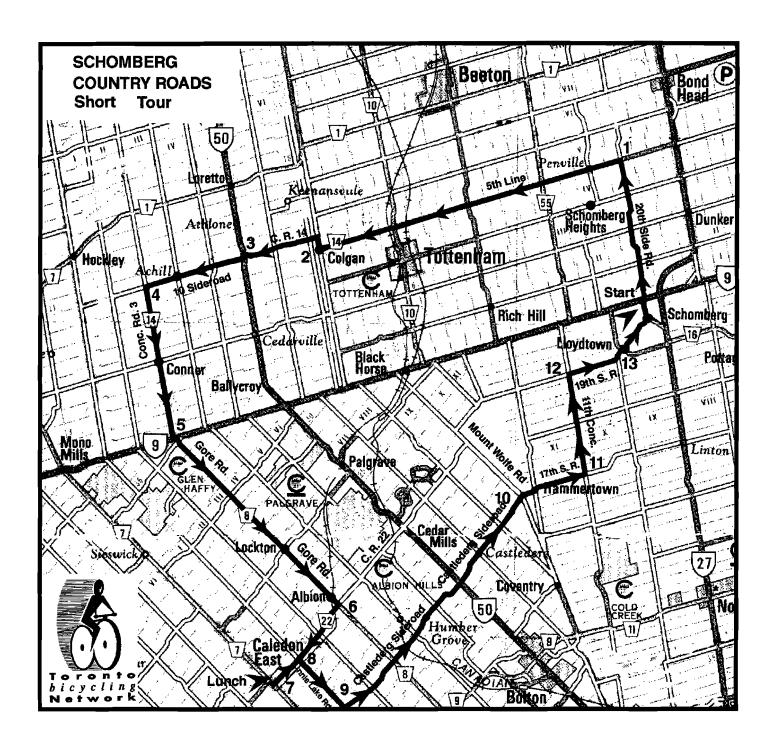

## **SCHOMBERG COUNTRY ROADS - Short (74 km)**

| Interval Cumulative    | Start: Arena parking lot in Schomberg                                 |
|------------------------|-----------------------------------------------------------------------|
| 0.0 0.0                | Main St. from Schomberg Arena parking lot                             |
| 0.4 0.4                | Cross Highway 9 - becomes 20th Sideroad                               |
| 5.7 6.1                | 5th Line (1) (Becomes C.R. 14 past Tottenham)                         |
| 12.3 18.4 <sub>—</sub> | Jog R / L at Colgan church. (2) (Continue on C.R. 14)                 |
| 4.2 22.6               | Jog L / R across Highway 50. (3) (Continue on 10 Sideroad)            |
| •                      | Conc. Rd. 3 (4)                                                       |
| 6.1 32.4               | Jog L / R at County Road 50 to The Gore Rd. / C.R. 8 (5)              |
|                        | (Danger - Traffic!)                                                   |
| 9.9 42.3               | Old Church Rd. / C.R. 22 at <b>Albion</b> (6)                         |
| 4.1 46.4               | Airport Rd. / C. R. 7 in <b>Caledon East</b> (7)                      |
| 0.2 46.6               | Lunch: Various Restaurants Return to Old Church Rd. / C.R. 22         |
| 0.2 46.8               | Old Church Rd. / C. R. 22                                             |
| 1.4 48.2               | Innis Lake Rd. (8)                                                    |
| 3.0 51.2               | Castlederg Side Road (9)                                              |
| 2.7 53.9               | Cross The Gore Rd. / C.R. 8                                           |
| 4.1 58.0               | Cross County Road 50                                                  |
| 7.1 65.1               | 11th Concession (13)                                                  |
| 4.1 69.2               | 19th Sideroad (14)                                                    |
| 2.6 71.8               | Jog R / L at Rebellion Way ( <b>Lloydtown</b> ) on to Church St. (15) |
|                        | Main St. (Schomberg)                                                  |
| 0.4 73.9               | After Ride Stop: Old Schomberg Feed Mill                              |
| 0.2 74.1               | Schomberg Arena parking lot                                           |