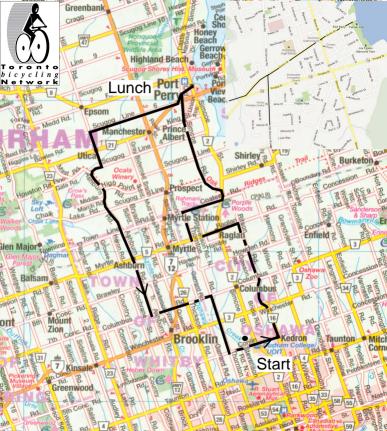

## Port Perry Pedaler - 60 km

Start: Durham College Campus Ice Centre Parking Lot - close to tennis bubble

|   | Total: | Interval: | Τι  | ırn:           | Directions / road travelled:                                    | Map Label: |
|---|--------|-----------|-----|----------------|-----------------------------------------------------------------|------------|
|   | 0.0    | 0.0       | L   |                | <b>Start</b> : turn left out of parking lot towards Conlin road | start      |
|   | 0.3    | 0.3       | L   | <del>++</del>  | Unsigned road at stop lights (Conlin Rd E)                      |            |
|   | 0.5    | 0.2       |     | <del>- 1</del> | cross Simcoe Street N                                           |            |
|   | 2.1    | 1.6       | L   | $\leftarrow$   | Ritson Rd N at stop lights                                      |            |
|   | 5.9    | 3.8       |     | 4              | straight at all-way stop to stay on Ritson Rd N                 |            |
|   | 6.2    | 0.3       | L   | ~              | Columbus E at next all-way stop (L is still Ritson)             |            |
|   | 8.2    | 2.0       |     | <b>1</b>       | cross Howden (now says Ritson Rd N)                             |            |
|   | 10.3   | 2.1       | L   | <b>←</b> †     | Raglan Rd E                                                     |            |
|   | 11.8   | 1.5       |     | <b></b>        | cross Simcoe St N at lights                                     |            |
|   | 13.5   | 1.7       | R   | +              | Thornton Rd N                                                   |            |
|   | 15.4   | 1.9       | R   | <b>→</b>       | Coates Rd W                                                     |            |
|   | 18.1   | 2.7       | L   | ←+             | Simcoe St N (Busy road, ride on paved shoulder)                 |            |
|   | 18.8   | 0.7       | L   | $\leftarrow$   | Old Simcoe Rd (first left at gas station)                       |            |
|   | 24.0   | 5.2       | JOG | 4              | L/R across King to continue on Old Simcoe Rd                    |            |
|   | 25.7   | 1.7       | R   | +              | Queen St at all-way Stop (1st street past stop lights)          |            |
|   | 27.3   | 1.6       |     |                | LUNCH: restaurants in Port Perry along Queen St or              |            |
|   |        |           |     |                | stop at the foot of Queen street in park                        |            |
|   |        |           |     |                | After Lunch: backtrack up Queen Street                          |            |
|   | 28.9   | 1.6       | R   | 4              | 6th Line (1st right past stop lights and Chalet restaurant)     |            |
|   | 31.2   | 2.3       |     | <b></b>        | cross Hwy 7 - busy                                              |            |
|   | 34.7   | 3.5       | L   | ←+             | Marsh Hill Rd                                                   |            |
|   | 36.2   | 1.5       | JOG | +              | R/L to stay on Marsh Hill Rd (across Goodwood Rd)               |            |
|   | 37.6   | 1.4       | R   | <b>→</b>       | Scugog Line 4 (becomes Ashburn Rd)                              |            |
|   | 42.5   | 4.9       | JOG | 4              | L/R at Townline Rd to continue on Ashburn                       |            |
|   | 44.4   | 1.9       |     |                | store and washrooms in Ashburn                                  |            |
|   | 48.5   | 4.1       | L   | ←+             | Columbus Rd at all-way Stop                                     |            |
| ı | 52.5   | 4.0       | R   | ++             | Thornton Rd N                                                   |            |
|   | 56.4   | 3.9       | L   | ++             | Conlin Rd W at all-way Stop                                     |            |
| ď | 57.7   | 1.3       | L   | <del>++</del>  | Unsigned road at stop lights (Campus Ice Centre sign)           |            |
|   | 58.0   | 0.3       | R   | $\leftarrow$   | Finish: parking lot at Campus Ice Centre                        | start      |
|   |        |           |     |                |                                                                 |            |