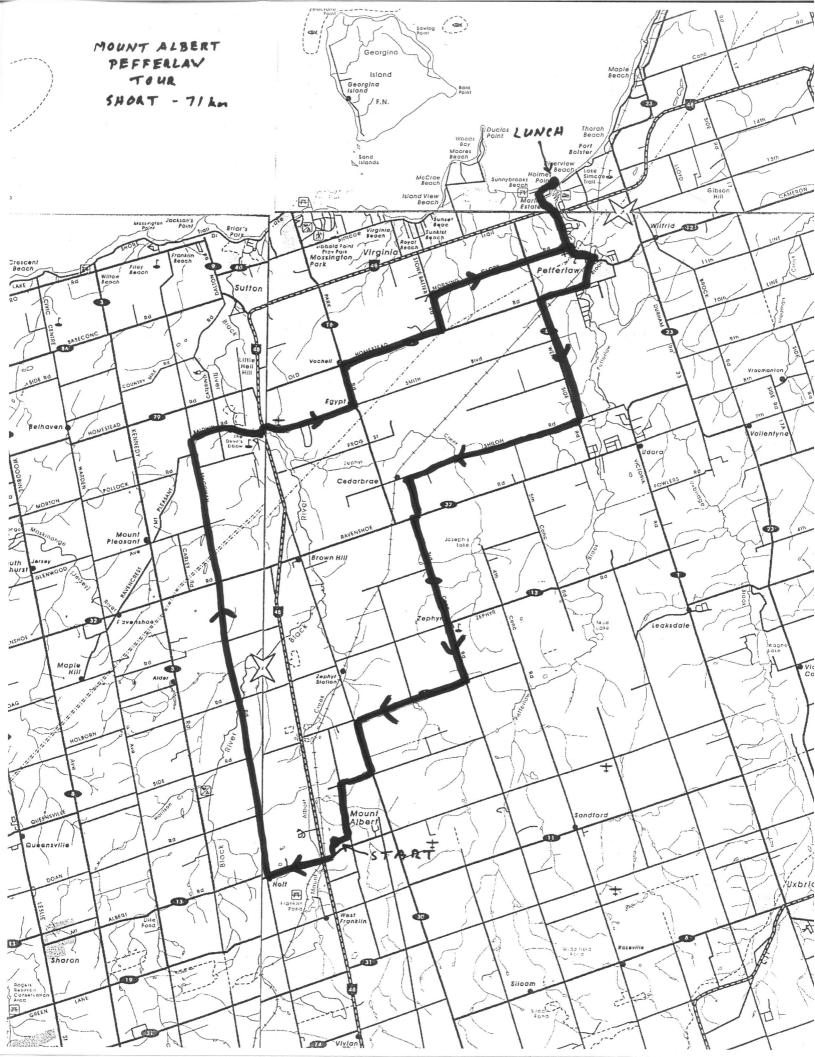

## MOUNT ALBERT - PEFFERLAW TOUR - Short (73 km)

| Interval Cumulative |                   | Meet at Mount Albert Community Centre, Main St. in Mount Albert                   |
|---------------------|-------------------|-----------------------------------------------------------------------------------|
| 0.0                 | 0.0 ◀┬            | Main St. from Mount Albert Community Centre, Mount Albert                         |
| 0.4                 | 0.4 ◀┬            | King St.                                                                          |
| 0.4                 | 0.8 →             | Mount Albert Rd. / C.R. 13 (unsigned at stop sign) (Busy road – Ride on shoulder) |
| 2.5                 | 3.3 →             | McCowan Rd. / C.R. 67                                                             |
| 15.4                | 18.7 ⊨            | Baldwin Rd.                                                                       |
| 2.8                 | 21.5              | Jog L / R at Hwy 48 onto Smith Blvd. (Caution – busy road)                        |
| 3.5                 | 24.0 ◀┼           | Park Rd. (unsigned at stop sign)                                                  |
| 1.4                 | 25.4 →            | Old Homestead Rd. / C.R. 79                                                       |
| 3.6                 | 29.0 ◀            | Stoney Batter Rd.                                                                 |
| 1.4                 | 30.4 →            | Morning Glory Rd. (unsigned, 1 <sup>st</sup> road)                                |
| 5.0                 | 35.4 ←            | Pefferlaw Rd. / C.R. 21 (unsigned at stop sign – no exit sign ahead)              |
| 1.6                 | 37.0 ◀⊤           | Moorings Dr. (unsigned, just past Hwy 48)                                         |
| 0.5                 | 37.5              | Holmes Point Rd. (unsigned at stop sign)                                          |
| 0.6                 | 38.1              | Lunch: Holmes Point Park                                                          |
| 0.6                 | 38.7              | Lunch: Peninsula Restaurant                                                       |
|                     |                   | Backtrack                                                                         |
| 1.2                 | 39.9 ◀            | Moorings Dr.                                                                      |
| 0.5                 | 40.4 ▶            | Pefferlaw Rd. / C.R. 21 (unsigned at No Entry sign)                               |
| 2.6                 | 43.0 ►            | Station Rd.                                                                       |
| 1.0                 | 44.0              | Old Homestead Rd. / C.R. 79 (unsigned at right bend)                              |
| 1.6                 | 45.6 ←            | Weir's Sideroad / C.R. 81                                                         |
| 4.4                 | 50.0 →            | Old Shiloh Rd.                                                                    |
| 6.2                 | 56.2 ◀            | Prout Rd.                                                                         |
| 1.4                 | 57.6 <b>T</b>     | Ravenshoe Rd. / C.R. 32                                                           |
| 0.2                 | 57.8 ◀            | Durham Road 39 / C.R. 39                                                          |
| 5.9                 | 63.7 →            | Follow right curve in road at Meyers Rd. to remain on C.R. 39                     |
| 4.1                 | 67.8              | York-Durham Line / C.R. 30 (Road curves left)                                     |
| 2.1                 | 69.9 <del> </del> | Doane Rd.                                                                         |
| 1.2                 | 71.1              | Centre St.                                                                        |
| 1.7                 | 72.8              | Main St.                                                                          |
| 0.1                 | 72.9 <b>◆</b>     | Mount Albert Community Centre, Mount Albert                                       |
|                     |                   |                                                                                   |