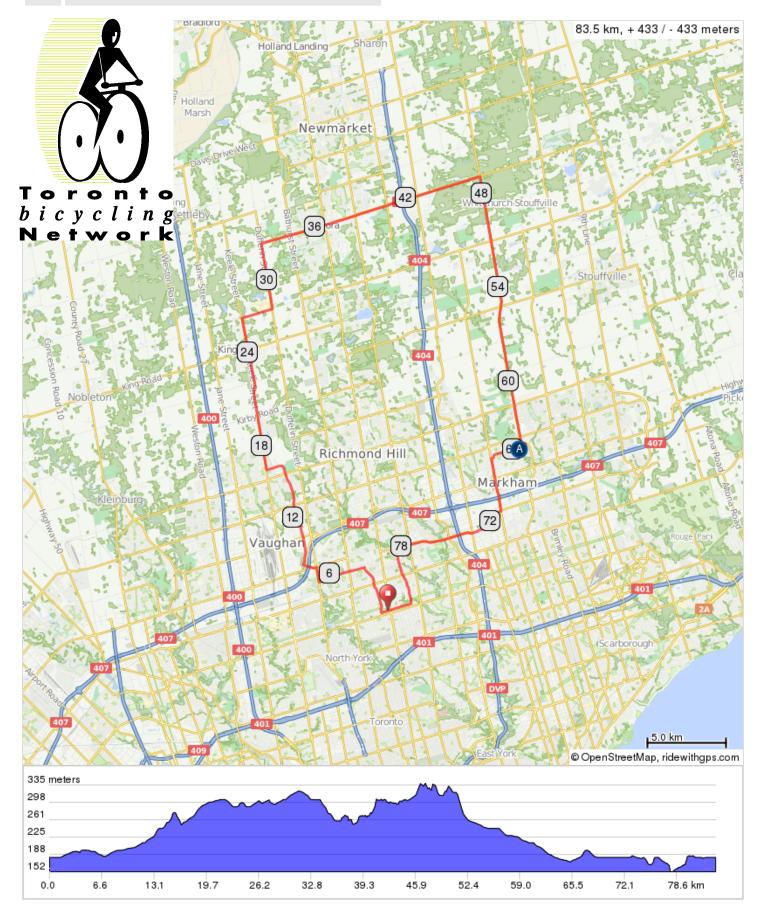

## **Toogood Pond Picnic 2014**

A. Picnic Area

## Toogood Pond Picnic 2014

|               | Start of route                           | 0.1  | 0.0  |
|---------------|------------------------------------------|------|------|
| $\rightarrow$ | R onto Hendon Ave                        | 0.5  | 0.1  |
| $\rightarrow$ | R onto Talbot Rd                         | 0.4  | 0.6  |
| 1             | Continue onto Hilda Ave                  | 2.7  | 1.1  |
| ←             | L onto Clark Ave W                       | 3.1  | 3.8  |
| $\rightarrow$ | R onto Dufferin St                       | 1.0  | 6.9  |
| <b>←</b>      | L onto Centre St                         | 0.7  | 7.9  |
| 1             | Continue onto N Rivermede Rd             | 1.9  | 8.6  |
| 1             | Continue onto Staffern Dr                | 0.7  | 10.5 |
| <b>←</b>      | L onto Confederation Pkwy                | 1.6  | 11.3 |
| 1             | Continue onto Peter Rupert<br>Ave        | 2.1  | 12.9 |
| 1             | Continue onto McNaughton Rd E            | 1.6  | 15.0 |
| <b>→</b>      | R onto Keele St                          | 9.7  | 16.5 |
| <b>→</b>      | R onto Side Rd 15/York 40                | 2.0  | 26.2 |
| <b>←</b>      | L onto Dufferin St                       | 4.2  | 28.3 |
| <b>→</b>      | R onto Wellington St<br>W/Regional Rd 15 | 14.4 | 32.4 |

32.4 kilometers. +221/-90 meters

| <b>←</b> | L towards starting point. | 0.1 | 83.5 |
|----------|---------------------------|-----|------|
| Þ        | End of route              | 0.0 | 83.5 |

| <b>→</b>      | R onto Kennedy Rd/Regional Rd 3                        | 17.3 | 46.8 |
|---------------|--------------------------------------------------------|------|------|
| $\rightarrow$ | R onto The Bridle Trail                                | 0.3  | 64.1 |
| <b>←</b>      | L onto Main St Unionville                              | 0.1  | 64.4 |
| <b>→</b>      | R into park.                                           | 0.1  | 64.6 |
| ₩             | LUNCH BREAK join the picnic. We'll stay about an hour. | 0.2  | 64.7 |
| $\rightarrow$ | R onto Main St Unionville                              | 0.5  | 64.9 |
| <b>→</b>      | R onto Carlton Rd                                      | 2.3  | 65.3 |
| <b>←</b>      | L onto Warden Ave/York 65                              | 3.4  | 67.6 |
| $\rightarrow$ | R onto Alden Rd                                        | 1.5  | 71.0 |
| 1             | Continue onto Esna Park Dr                             | 0.9  | 72.5 |
| 1             | Continue onto John St                                  | 5.0  | 73.4 |
| <b>←</b>      | L onto Henderson Ave                                   | 1.1  | 78.4 |
| <b>←</b>      | L to stay on Henderson Ave                             | 0.6  | 79.5 |
| 1             | Continue onto Maxome Ave                               | 1.9  | 80.1 |
| $\rightarrow$ | R onto Bishop Ave                                      | 1.3  | 82.0 |
| 1             | Continue onto Hendon Ave                               | 0.1  | 83.3 |
| $\rightarrow$ | R into TTC Parking lot.                                | 0.0  | 83.4 |

51.0 kilometers. +121/-272 meters